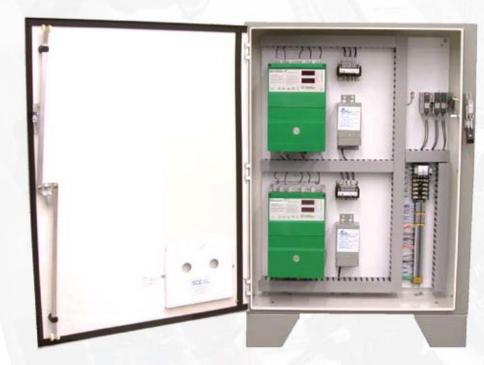

rtran

#### **Tensioners**

Brewer Browning Snap Idle



# RIVERSIDE DRIVES

4509 West 160 Street, Cleveland, OH 44135 216-362-1211 • Fax 216-362-6836 www.RiversideDrives.com

Electrical & Mechanical Power Transmission Equipment











Committed to the Highest Degree of Safety & Quality

**₽** 

Since 1985 Riverside Drives has assisted design engineers, plant engineers and maintenance engineering with on site training and support for their manufacturing needs.

Our specialties include new machine control design, existing machine control revisions, scrap processing, locomotive drives, material handling, chemical processing, servo and stepper motion control, cut to length lines, tension controls, waste water and fresh water controls, punch press controls and AC and DC drive retrofit.













(2) 200 HP ABB ACS800 AC Variable Speed Drives for Locomotive