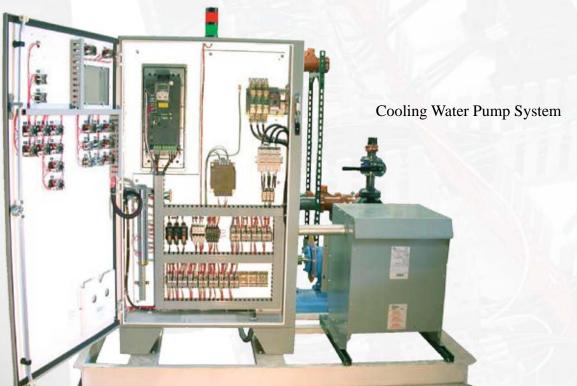

**₽** 

Since 1985 Riverside Drives has assisted design engineers, plant engineers and maintenance engineering with on site training and support for their manufacturing needs.

Our specialties include new machine control design, existing machine control revisions, scrap processing, locomotive drives, material handling, chemical processing, servo and stepper motion control, cut to length lines, tension controls, waste water and fresh water controls, punch press controls and AC and DC drive retrofit.