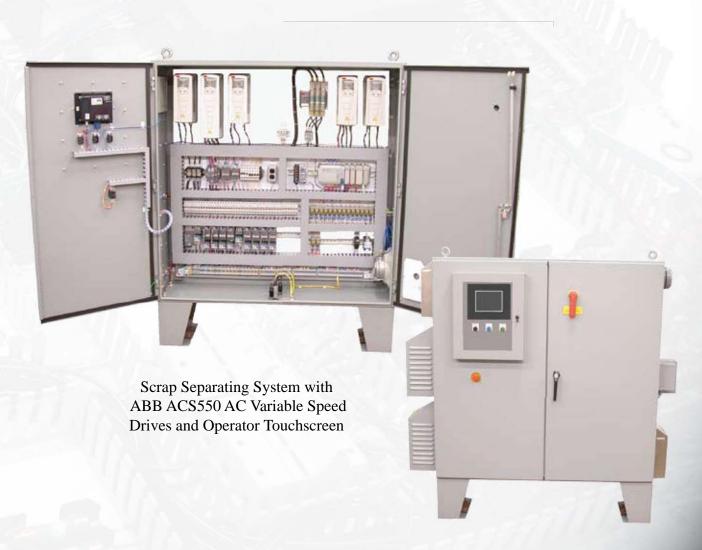

**₽** 

Since 1985 Riverside Drives has assisted design engineers, plant engineers and maintenance engineering with on site training and support for their manufacturing needs.

Our specialties include new machine control design, existing machine control revisions, scrap processing, locomotive drives, material handling, chemical processing, servo and stepper motion control, cut to length lines, tension controls, waste water and fresh water controls, punch press controls and AC and DC drive retrofit.