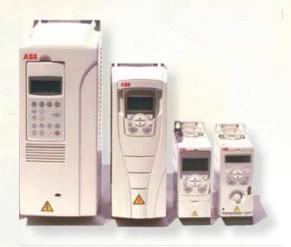

## AC / DC Variable Speed

ABB
Control Techniques
Baldor Electric
Contrex Fenner

Lenze Unico