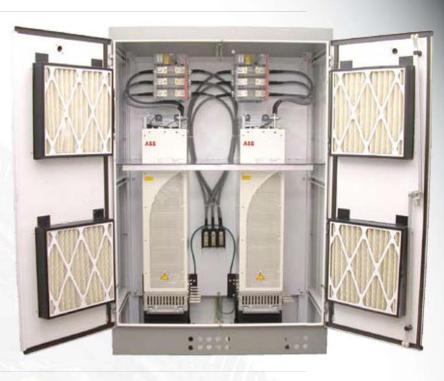

### **Tensioners**

Brewer Browning Snap Idle



# RIVERSIDE DRIVES

4509 West 160 Street, Cleveland, OH 44135 216-362-1211 • Fax 216-362-6836 www.RiversideDrives.com

Electrical & Mechanical Power Transmission Equipment











Committed to the Highest Degree of Safety & Quality

**₽** 

Since 1985 Riverside Drives has assisted design engineers, plant engineers and maintenance engineering with on site training and support for their manufacturing needs.

Our specialties include new machine control design, existing machine control revisions, scrap processing, locomotive drives, material handling, chemical processing, servo and stepper motion control, cut to length lines, tension controls, waste water and fresh water controls, punch press controls and AC and DC drive retrofit.













(2) 200 HP ABB ACS800 AC Variable Speed Drives for Locomotive